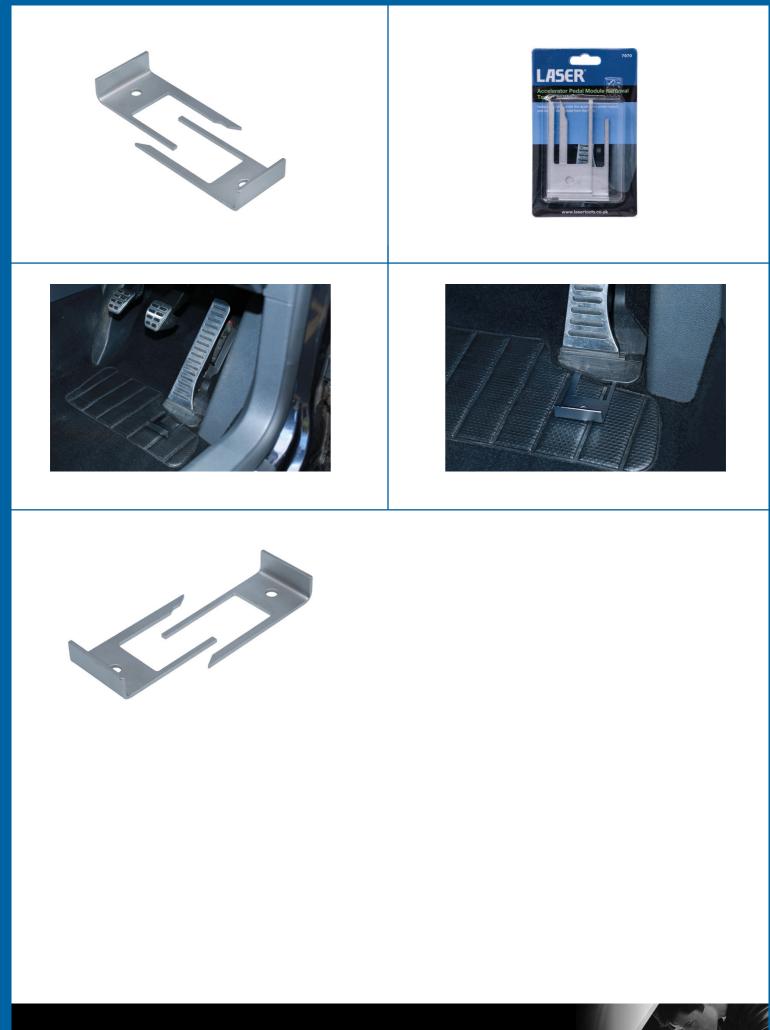

## **Accelerator Pedal Module Removal Tools - for VAG**

A pair of release tools designed to slide under the accelerator pedal module and release the module from the floor. Kit supplied as 2 tools, one for left hand drive vehicles and one for right hand drive vehicles.

## **Additional Information**

- For removal of the accelerator pedal module.
- · Left hand and right hand drive vehicles covered.
- · Applications: across the VAG ranges from as early as 2004.
- Equivalent to OEM T10240 (RHD) & T10238 (LHD).
- · Use in accordance with OEM instructions.