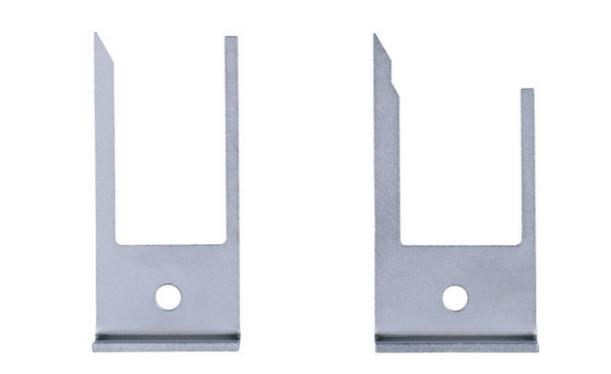

## **Accelerator Pedal Module Removal Tools - for VAG**

A pair of release tools designed to slide under the accelerator pedal module and release the module from the floor. Kit supplied as 2 tools, one for left hand drive vehicles and one for right hand drive vehicles.

## **Additional Information**

- For removal of the accelerator pedal module.
- · Left hand and right hand drive vehicles covered.
- · Applications: across the VAG ranges from as early as 2004.
- Equivalent to OEM T10240 (RHD) & T10238 (LHD).
- · Use in accordance with OEM instructions.